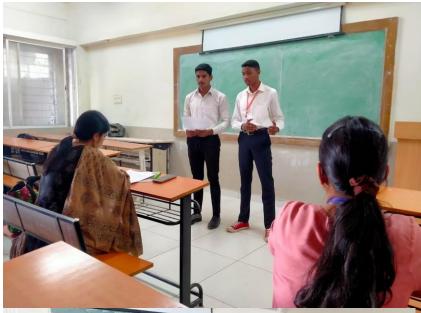

21<sup>st</sup> December 2022(Day 1)

First Session On 21<sup>st</sup> December 2022 Students were formally welcomed and introduced to the Commerce Club. Total 110 students Participated in this event. This session was started by round 1 of all events .

In Case study participants were given topic 10 min prior the round. There were 9 groups in this round. In Debate there were 15 groups and the topics were Pros and cons of Advertisements, Hard and Digital cash, Social responsibility or Profit making, Globalization is necessary. In B- Plan there were 3 groups they all had prepared PPT of their new business plan. In quiz there were 25 participants